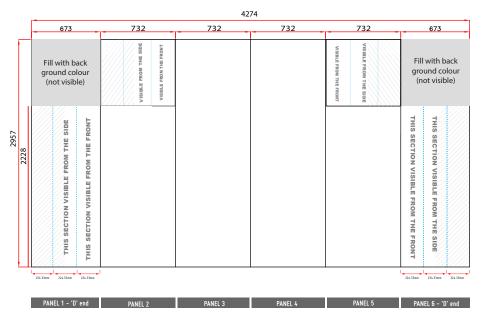

Total Artwork size: 4274mm (W) x 2957mm (H)

Artwork size 25%: 1068.5mm (W) x 739.25mm (H)

Front panels = 732mm/**183mm (25%)** 'D' End panel = 673mm / **168.25mm (25%)** 

For text, images or logos on the 'D' end panels, please position items in accordance with the diagram. Place in the front or side section of the 'D' end, avoiding the grey chevron area.