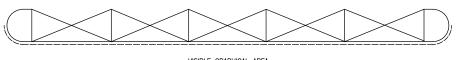

VISIBLE GRAPHICAL AREA

The viewing distance for pop-up displays will be app 3m, but at least 1m

According to the file format, colour anomalies may occur

We print with a tolerance of 0.1 to 0.2% so a difference of 1mm up to 5mm is normal within a height of 230cm