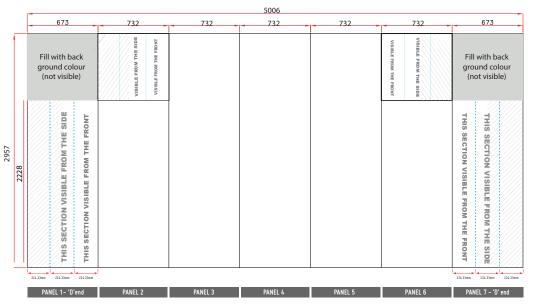

## 4 x 5 Premier Jumbo Straight Pop Up Display Stand

- 1 For optimum results, we require all artwork documents to be submitted in **Vector Format** in a High Quality PDF.
- Please ensure that all text has been outlined, any images or placed items are linked / embedded within the document and that all layers have been flattened.
- 3 No bleed or crop marks.
- 4 Set up your artwork in CMYK at 300dpi
- 5 CMYK Printing of Solid Black To achieve a solid black in your artwork, please create solid black with the following colour reference:

100 %C

100 %K

100 %Y

100 %M

- The artwork should be sized at **25%** of the total artwork size, as a complete document. we are unable to accept individual panels.
- 4 x 5 Jumbo Straight Pop Up: 7 panels = 5 x front panels and 2 x 'D' end wraparound panels

Total Artwork size: 5006mm (W) x 2957mm (H)

Artwork size 25%: 1251.5mm (W) x 739.25mm (H)

For text, images or logos on the 'D' end panels, please position items in accordance with the diagram. Place in the front or side section of the 'D' end, avoiding the grey chevron area.