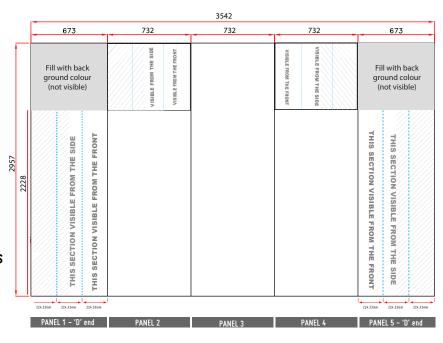

Total Artwork size: 3542mm (W) x 2957mm (H) Artwork size 25%: **885.5mm (W) x 739.25mm (H)** 

Front panels = 732mm/**183mm (25%)** 'D' End panel = 673mm /**168.25mm (25%)** 

For text, images or logos on the 'D' end panels, please position items in accordance with the diagram. Place in the front or side section of the 'D' end, avoiding the grey chevron area.